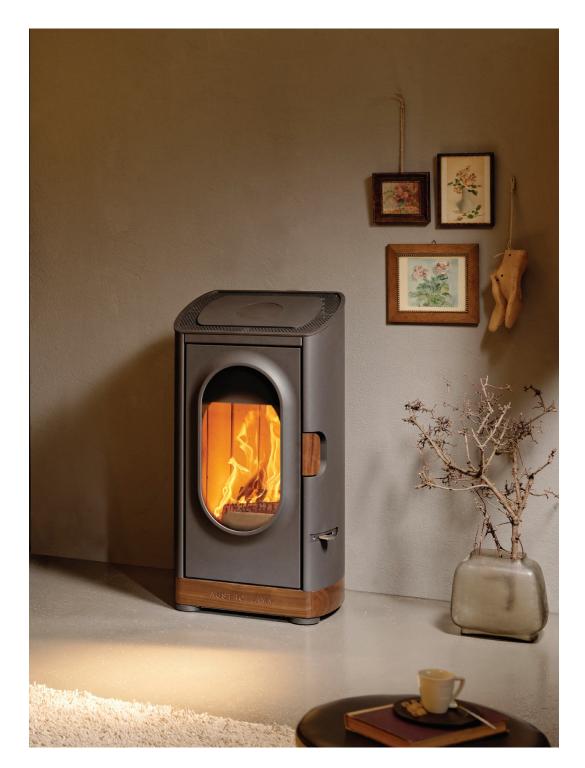

Here, the name speaks for itself! The Austroflamm Woody with it's elegant wooden base and handle (a combination of beech and natural walnut) captivates at first glance. Just as striking is the oval cast door in portrait format and the bevelled lid. The perfect partner for the Woody is our beautiful and practical wood box. Of course, this is also available as an accessory to any other fire.

## Woody