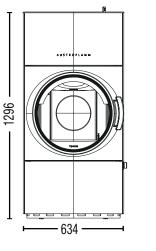

## Clou Xtra

| DIMENSIONS              |            | _ HEARTH REQUIREMENTS                    |
|-------------------------|------------|------------------------------------------|
| Width                   | 634mm      | Thickness (bellis board or similar)      |
| Height                  | 1296mm     | Width                                    |
| Depth                   | 455mm      | Depth*                                   |
|                         | 10011111   | * Depth includes a min 650 in front of t |
| SPECIFICATIONS          |            | CLEARANCES TO COMBUSTIBLE WA             |
| Weight                  | 295kilos   | with solid 8" flue shield                |
|                         |            | - Sides                                  |
| Heat output             | 10.7kW     | – Rear                                   |
| Approx. heat area up to | 10-15sq    |                                          |
| Efficiency              | 62%        | with a 25mm thick skamotec rear          |
| Emissions               | 1.1g/kg    | - shield (fixed to wall)                 |
|                         | 1.19/19    | Sides                                    |
| Flue diameter           | 152mm (6') | Rear                                     |
|                         |            |                                          |