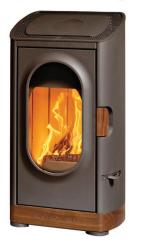

Here, the name speaks for itself! The Austroflamm Woody with it's elegant wooden base and handle (a combination of beech and natural walnut) captivates at first glance. Just as striking is the oval cast door in portrait format and the bevelled lid. The perfect partner for the Woody is our beautiful and practical wood box. Of course, this is also available as an accessory to any other fire.

## Woody