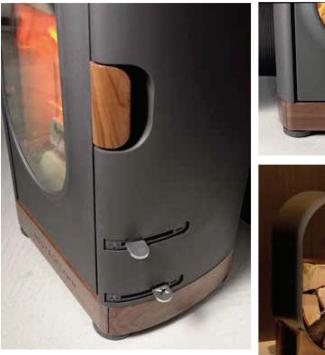

Here, the name speaks for itself! The Austroflamm Woody with it's elegant wooden base and handle (a combination of beech and natural walnut) captivates at first glance. Just as striking is the oval cast door in portrait format and the bevelled lid. The perfect partner for the Woody is our beautiful and practical wood box. Of course, this is also available as an accessory to any other fire.