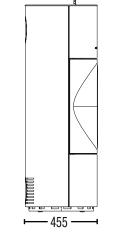

## Clou Xtra

| DIMENSIONS              |            | _ HEARTH REQUIREMENTS                    |
|-------------------------|------------|------------------------------------------|
| Width                   | 634mm      | Thickness (bellis board or similar)      |
| Height                  | 1296mm     | Width                                    |
| Depth                   | 455mm      | Depth*                                   |
|                         | 10011111   | * Depth includes a min 650 in front of t |
| SPECIFICATIONS          |            | CLEARANCES TO COMBUSTIBLE WA             |
| Weight                  | 295kilos   | with solid 8" flue shield                |
|                         |            | - Sides                                  |
| Heat output             | 10.7kW     | – Rear                                   |
| Approx. heat area up to | 10-15sq    |                                          |
| Efficiency              | 62%        | with a 25mm thick skamotec rear          |
| Emissions               | 1.1g/kg    | - shield (fixed to wall)                 |
|                         | 1.19/19    | Sides                                    |
| Flue diameter           | 152mm (6') | Rear                                     |
|                         |            |                                          |