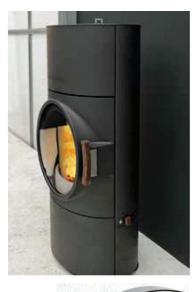

## Clou Xtra

The Clou Xtra by Austroflamm combines proven heat storage technology with exceptional design. Xtra technology guarantees you more hours of heat storage without the need for refilling. The large firebox of approx. 390mm (h) x 432 mm (w) x 245 mm (d) is closed off by an equally large fire door, the main feature being the round design. This allows you to look at the fire as through a porthole. The interior lining of the combustion chamber is made of special ceramic clay that creates a special relationship between thermal insulation and thermal output. The result—a design quickly creating high combustion chamber temperatures!