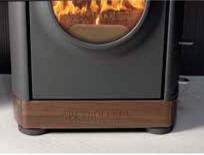

Here, the name speaks for itself! The Austroflamm Woody with it's elegant wooden base and handle (a combination of beech and natural walnut) captivates at first glance. Just as striking is the oval cast door in portrait format and the bevelled lid. The perfect partner for the Woody is our beautiful and practical wood box. Of course, this is also available as an accessory to any other fire.