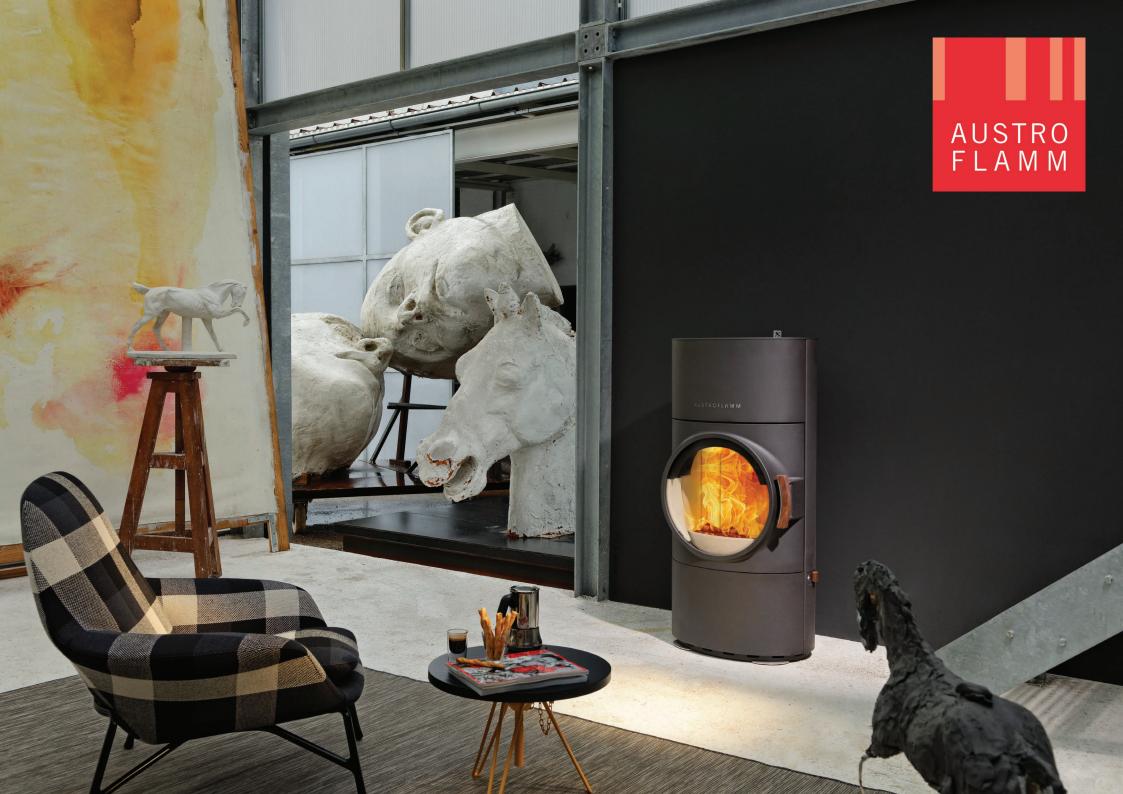

## Clou Xtra

The Clou Xtra by Austroflamm combines proven heat storage technology with exceptional design. Xtra technology guarantees you more hours of heat storage without the need for refilling. The large firebox of approx. 390mm (h) x 432 mm (w) x 245 mm (d) is closed off by an equally large fire door, the main feature being the round design. This allows you to look at the fire as through a porthole. The interior lining of the combustion chamber is made of special ceramic clay that creates a special relationship between thermal insulation and thermal output. The result—a design quickly creating high combustion chamber temperatures!