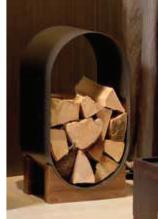

Here, the name speaks for itself! The Austroflamm Woody with it's elegant wooden base and handle (a combination of beech and natural walnut) captivates at first glance. Just as striking is the oval cast door in portrait format and the bevelled lid. The perfect partner for the Woody is our beautiful and practical wood box. Of course, this is also available as an accessory to any other fire.