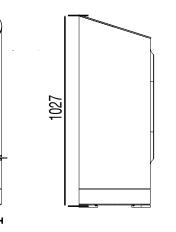

| Width  | 538mm  |
|--------|--------|
| Height | 1027mm |
| Depth  | 399mm  |

| 1027mm     | Wath                                                           | 70011111 |
|------------|----------------------------------------------------------------|----------|
|            | Depth*                                                         | 1050mm   |
| 399mm      | * Depth includes a min 650 in front of the unit                |          |
|            | CLEARANCES TO COMBUSTIBLE WALL                                 |          |
|            | with solid 8" flue shield                                      |          |
| 135kilos   | Sides                                                          | 450mm    |
| 7.0kW      | Rear                                                           | 600mm    |
| 8-12sq     |                                                                |          |
| 64%        | with a 25mm thick skamotec rear wall<br>shield (fixed to wall) |          |
| 1.0g/kg    | Sides                                                          | 450mm    |
| 152mm (6') | Rear                                                           | 250mm    |