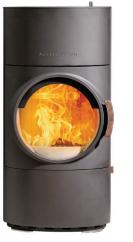

Here, the name speaks for itself! The Austroflamm Woody with it's elegant wooden base and handle (a combination of beech and natural walnut) captivates at first glance. Just as striking is the oval cast door in portrait format and the bevelled lid. The perfect partner for the Woody is our beautiful and practical wood box. Of course, this is also available as an accessory to any other fire.

## Woody