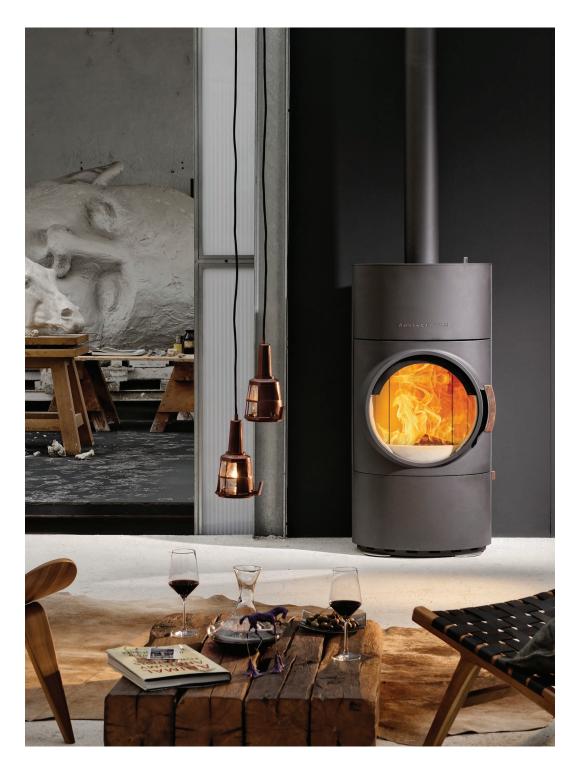

## Clou Xtra

The Clou Xtra by Austroflamm combines proven heat storage technology with exceptional design. Xtra technology guarantees you more hours of heat storage without the need for refilling. The large firebox of approx. 390mm (h) x 432 mm (w) x 245 mm (d) is closed off by an equally large fire door, the main feature being the round design. This allows you to look at the fire as through a porthole. The interior lining of the combustion chamber is made of special ceramic clay that creates a special relationship between thermal insulation and thermal output. The result—a design quickly creating high combustion chamber temperatures!