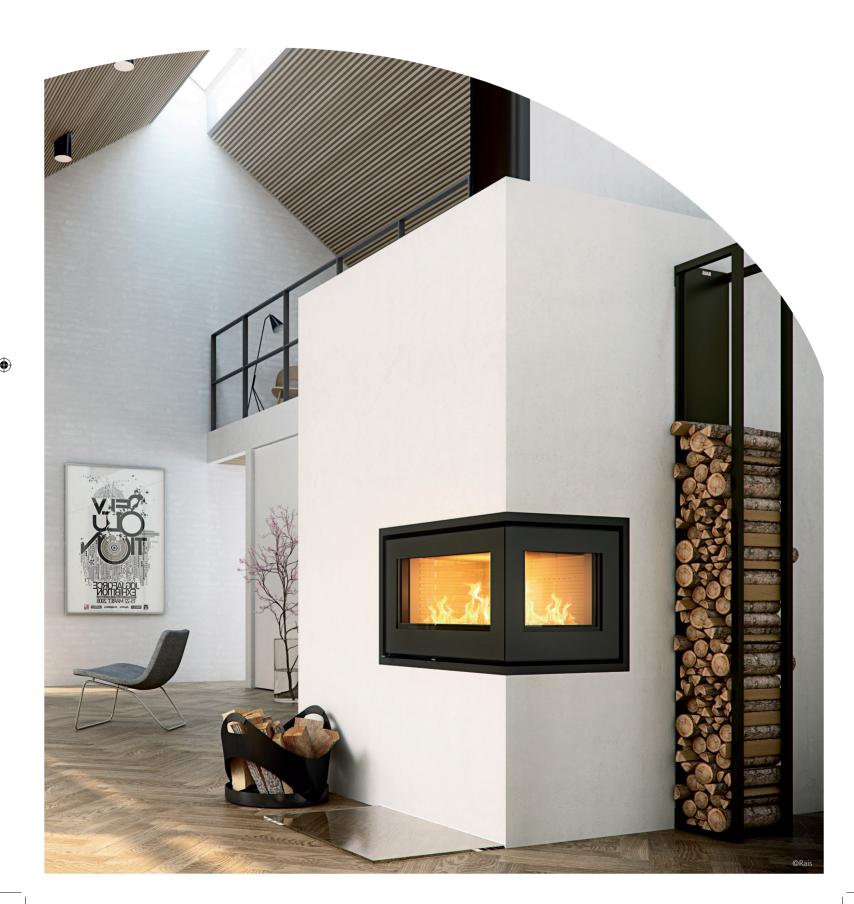

# One building product - multiple design solutions

Due to the strength of SKAMOTEC 225, installers are able to apply various finishing materials, e.g. stone and tile. Multiple types of fireplace enclosures can be built using the product.

In fact, most enclosures can be built using only SKAMOTEC 225, replacing the need for light-frame construction and wall covering. This eliminates a complete stage in the construction process, combining multiple building materials into one.

SKAMOTEC 225 is used for both traditional and contemporary fireplace installations, as shown in the examples above. To see more inspiring examples of fireplace enclosures built with SKAMOTEC 225 and to download our installation manual, visit us at www.skamotec225.com