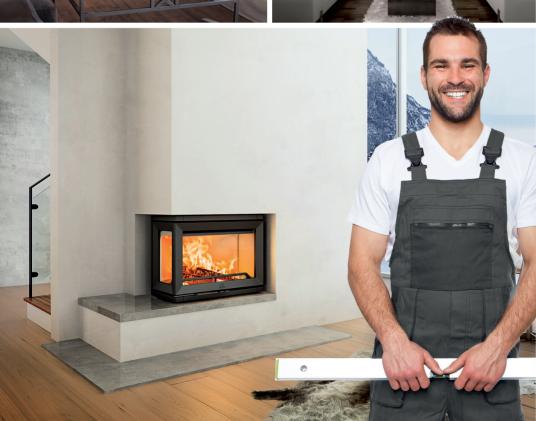

# SKAMOTEC 225 ; is easy to use and quick to install

Hearth & Home Fireplace installer Greg Fraser

"Before using SKAMOTEC 225, I faced a problem that many other dealers and installers are familiar with – recurring cracks in the fireplace enclosure and costly callbacks from unhappy home owners. By using SKAMOTEC 225, I have managed to eliminate most callbacks. I like the fact that the product is easy to use, leaves very little waste and is quick to install. This enables me to carry out more work and thereby improve my business.

I like to use the product for the entire fireplace enclosure, and I believe this product is steadily revolutionizing the fireplace business."

SKAMOTEC 225 building boards can easily be cut into any shape and size.

Reduce construction time – earn more.