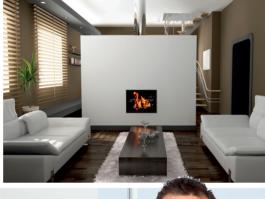

# One building product - multiple design solutions

Due to the strength of SKAMOTEC 225, installers are able to apply various finishing materials, e.g. stone and tile. Multiple types of fireplace enclosures can be built using the product.

In fact, most enclosures can be built using only SKAMOTEC 225, replacing the need for light-frame construction and wall covering. This eliminates a complete stage in the construction process, combining multiple building materials into one.

SKAMOTEC 225 is used for both traditional and contemporary fireplace installations, as shown in the examples above. To see more inspiring examples of fireplace enclosures built with SKAMOTEC 225 and to download our installation manual, visit us at www.skamotec225.com