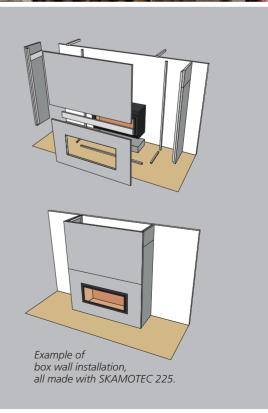

# SKAMOTEC 225 for fireplace enclosures

Skamol has introduced an innovative new way of building fireplace enclosures. SKAMOTEC 225 is a light-weight, non-combustible building board that simplifies the construction process by eliminating the need for steel or wood frame constructions. The result is a complete one product solution for

your fireplace enclosure that solves a significant challenge facing dealers and installers today – recurring cracks and costly callbacks. When installed correctly, the SKAMOTEC 225 solution will virtually eliminate cracks while providing dealers, installers and home owners with a set of other crucial advantages.

# One building product - multiple design solutions

Due to the strength of SKAMOTEC 225, installers are able to apply various finishing materials, e.g. stone and tile. Multiple types of fireplace enclosures can be built using the product.

In fact, most enclosures can be built using only SKAMOTEC 225, replacing the need for light-frame construction and wall covering. This eliminates a complete stage in the construction process, combining multiple building materials into one.