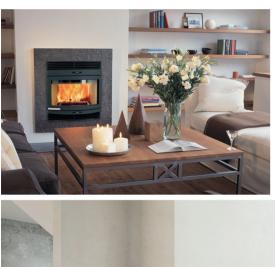

# One building product - multiple design solutions

Due to the strength of SKAMOTEC 225, installers are able to apply various finishing materials, e.g. stone and tile. Multiple types of fireplace enclosures can be built using the product.

In fact, most enclosures can be built using only SKAMOTEC 225, replacing the need for light-frame construction and wall covering. This eliminates a complete stage in the construction process, combining multiple building materials into one.

SKAMOTEC 225 is used for both traditional and contemporary fireplace installations, as shown in the examples above. To see more inspiring examples of fireplace enclosures built with SKAMOTEC 225 and to download our installation manual, visit us at www.skamotec225.com