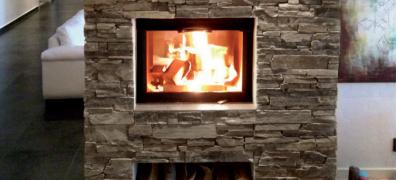

# One building product - multiple design solutions

Due to the strength of SKAMOTEC 225, installers are able to apply various finishing materials, e.g. stone and tile. Multiple types of fireplace enclosures can be built using the product.

In fact, most enclosures can be built using only SKAMOTEC 225, replacing the need for light-frame construction and wall covering. This eliminates a complete stage in the construction process, combining multiple building materials into one.

SKAMOTEC 225 is used for both traditional and contemporary fireplace installations, as shown in the examples above. To see more inspiring examples of fireplace enclosures built with SKAMOTEC 225 and to download our installation manual, visit us at www.skamotec225.com