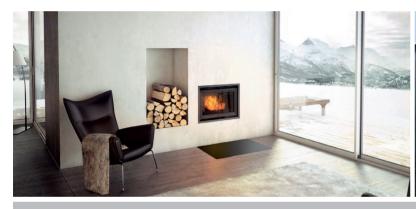

# One building product - multiple design solutions

Due to the strength of SKAMOTEC 225, installers are able to apply various finishing materials, e.g. stone and tile. Multiple types of fireplace enclosures can be built using the product.

In fact, most enclosures can be built using only SKAMOTEC 225, replacing the need for light-frame construction and wall covering. This eliminates a complete stage in the construction process, combining multiple building materials into one.

SKAMOTEC 225 is used for both traditional and contemporary fireplace installations, as shown in the examples above. To see more inspiring examples of fireplace enclosures built with SKAMOTEC 225 and to download our installation manual, visit us at www.skamotec225.com