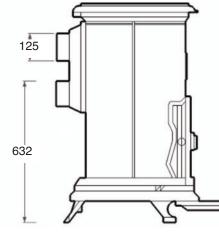

#### HEATER DIMENSIONS

Height = 955mm Width = 425mm Depth = 710mm Weight = 102kg

CHEMINÉES

PHILIPPE

USTRALIA

А

# FEATURES & BENEFITS:

- Timeless, unique fireplace design
- 10 beautiful colours to choose from
- Heat output up to 220sq.m
- Weight 100kg
- Front & top loading fuel
- Fuel: wood burning, logs up to 25cm and 50cm vertical
- Flue size 125mm
- Fireplace all cast iron and enamelled steel
- Advantage positioning of logs vertically allows for longer burn time up to 7-8 hours