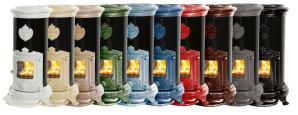

# FEATURES & BENEFITS:

- Timeless, unique fireplace design
- 10 beautiful colours to choose from
- Heat output up to 220sq.m
- Weight 100kg
- Front & top loading fuel
- Fuel: wood burning, logs up to 25cm and 50cm vertical
- Flue size 125mm
- Fireplace all cast iron and enamelled steel
- Advantage positioning of logs vertically allows for longer burn time up to 7-8 hours