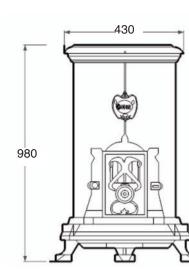

#### HEATER DIMENSIONS

Height = 955mm Width = 425mm Depth = 710mm Weight = 102kg

CHEMINÉES

PHILIPPE

USTRALIA

А