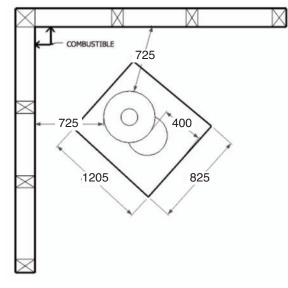

#### HEARTH REQUIREMENTS

Minimum Width = 825mm Minimum Depth = 1205mm From door to front of hearth = 300mm Hearth thickness = 20mm

### CLEARANCE FROM NON COMBUSTIBLE MATERIAL

Rear = 100mm Side = 100mm Corner = 100mm

### CLEARANCES FROM COMBUSTIBLE MATERIAL

Rear = 635mm Side = 700mm Corner = 725mm