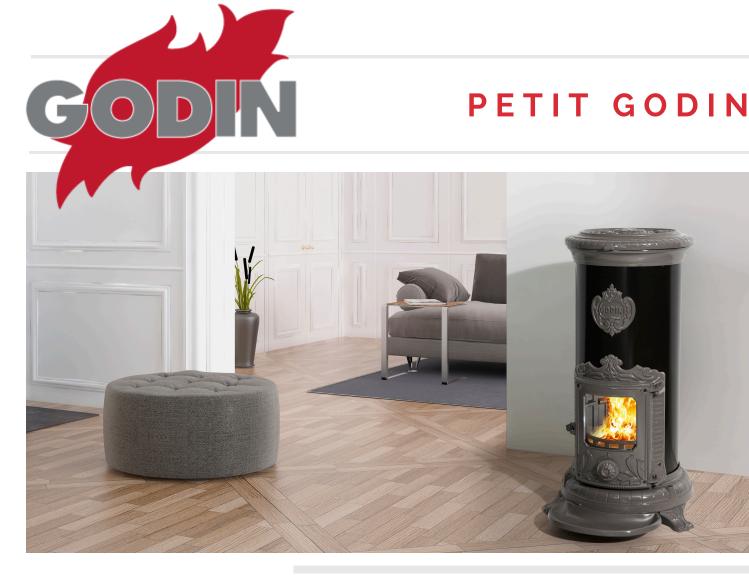

The Petit Godin has an iconic look that makes it the main attraction in any home. It features beautiful cast iron embellishments that come in a range of designer colours. The Petit Godin's beautiful, unique design is so versatile, it doubles as both an efficient fireplace and a statement piece, standing out against the backdrop of any modern or classic home.

# FEATURES & BENEFITS:

- Timeless, unique fireplace design
- 10 beautiful colours to choose from
- Heat output up to 220sq.m
- Weight 100kg
- Front & top loading fuel
- Fuel: wood burning, logs up to 25cm and 50cm vertical
- Flue size 125mm
- Fireplace all cast iron and enamelled steel
- Advantage positioning of logs vertically allows for longer burn time up to 7-8 hours