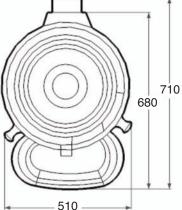

#### HEATER DIMENSIONS

Height = 955mm Width = 425mm Depth = 710mm Weight = 102kg

CHEMINÉES

PHILIPPE

USTRALIA

А