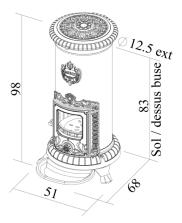

#### HEATER DIMENSIONS

Height = 955mm Width = 425mm Depth = 710mm Weight = 102kg

CHEMINÉES

PHILIPPE

USTRALIA

А

#### HEARTH REQUIREMENTS

Minimum Width = 825mm Minimum Depth = 1205mm From door to front of hearth = 300mm Hearth thickness = 20mm

#### DATA SPECIFICATION

Heating Capacity = 160 sq m Flue Type - 6" /150mm Triple skin flue Report Number: ASFT17048

### CLEARANCE FROM NON COMBUSTIBLE MATERIAL

Rear = 100mm Side = 100mm Corner = 100mm

### CLEARANCES FROM COMBUSTIBLE MATERIAL

Rear = 635mm Side = 700mm Corner = 725mm