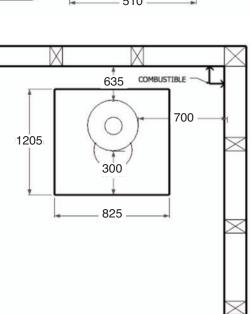

#### HEARTH REQUIREMENTS

Minimum Width = 825mm Minimum Depth = 1205mm From door to front of hearth = 300mm Hearth thickness = 20mm

### CLEARANCES FROM COMBUSTIBLE MATERIAL

Rear = 635mm Side = 700mm Corner = 725mm