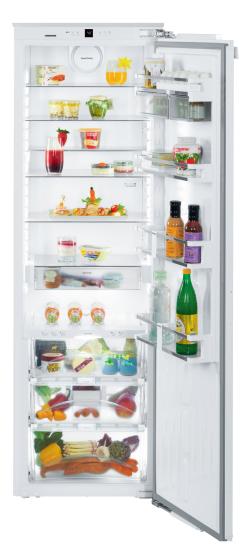

## 60CM INTEGRATED REFRIGERATOR SIKB 3550

Bio Fresh Soft Telescopic Soft System 3 Year Warranty

Whilst every effort is made to ensure all specifications and information in this flyer are correct at time of printing, Andi-Co Australia Pty, Ltd. reserve the right to make changes without notification. Where actual appliance measurements, specifications and ratings are crucial, we recommend that the actual appliance installation instructions that accompany each appliance be checked. Andi-Co Australia will not be liable for any loss.

| Model                                     | SIKB 3550       |
|-------------------------------------------|-----------------|
| Туре                                      | FI              |
| Finish                                    | Own cabinetry   |
| Energy consumption (kWh/yr) I Star rating | 328kWh I 1.5    |
| Compressors                               | 1               |
| Total capacity litres (L) - Gross I Net   | 344   308       |
| Refrigerator gross (L) I net (L)          | 245   216       |
| BioFresh gross (L) I net (L)              | 99 / 92         |
| MagicEye control system I Display         | SoftTouch I LCD |
| Child proof setting for display & temp.   | •               |
| Premium                                   | •               |
| SoftSystem hinge - assists closure        | •               |
| Door open warning signal                  | •               |
| Malfunction warning signal                | •               |

## **Refrigerator Features**

| BioFresh drawers on telescopic rails | 3              |
|--------------------------------------|----------------|
| SuperCool                            | •              |
| GlassLine shelves                    | •              |
| VarioSafe                            | •              |
| Elegant holding columns              | •              |
| Bottle shelf I Egg tray              | Integrated I • |
| Automatic refrigerator defrosting    | •              |