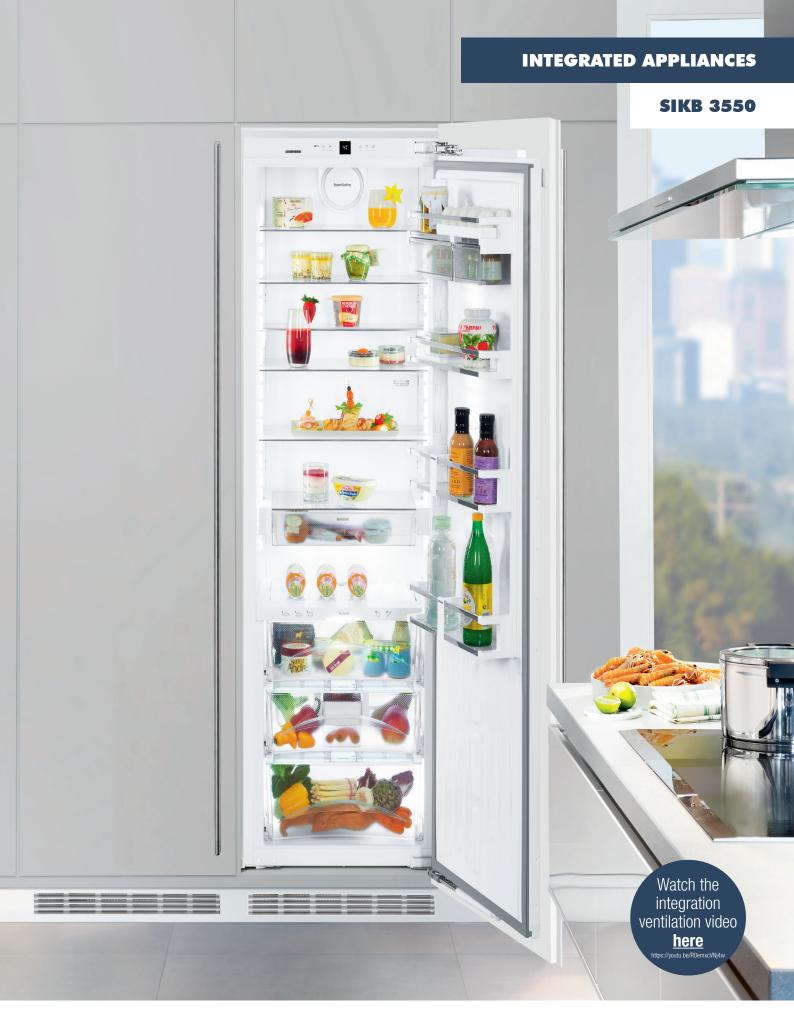

## 60CM INTEGRATED REFRIGERATOR SIKB 3550

Bio Fresh Soft Telescopic Soft System 3 Year Warranty

Whilst every effort is made to ensure all specifications and information in this flyer are correct at time of printing, Andi-Co Australia Pty, Ltd. reserve the right to make changes without notification. Where actual appliance measurements, specifications and ratings are crucial, we recommend that the actual appliance installation instructions that accompany each appliance be checked. Andi-Co Australia will not be liable for any loss.

| Model                                     | SIKB 3550       |
|-------------------------------------------|-----------------|
| Туре                                      | FI              |
| Finish                                    | Own cabinetry   |
| Energy consumption (kWh/yr) I Star rating | 328kWh I 1.5    |
| Compressors                               | 1               |
| Total capacity litres (L) - Gross I Net   | 344   308       |
| Refrigerator gross (L) I net (L)          | 245   216       |
| BioFresh gross (L) I net (L)              | 99 / 92         |
| MagicEye control system I Display         | SoftTouch I LCD |
| Child proof setting for display & temp.   | •               |
| Premium                                   | •               |
| SoftSystem hinge - assists closure        | •               |
| Door open warning signal                  | •               |
| Malfunction warning signal                | •               |

## **Refrigerator Features**

| BioFresh drawers on telescopic rails | 3              |
|--------------------------------------|----------------|
| SuperCool                            | •              |
| GlassLine shelves                    | •              |
| VarioSafe                            | •              |
| Elegant holding columns              | •              |
| Bottle shelf I Egg tray              | Integrated I • |
| Automatic refrigerator defrosting    | •              |