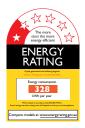

| Model                                     | SIKB 3550       |
|-------------------------------------------|-----------------|
| Туре                                      | FI              |
| Finish                                    | Own cabinetry   |
| Energy consumption (kWh/yr) I Star rating | 328kWh I 1.5    |
| Compressors                               | 1               |
| Total capacity litres (L) - Gross I Net   | 344   308       |
| Refrigerator gross (L) I net (L)          | 245   216       |
| BioFresh gross (L) I net (L)              | 99 / 92         |
| MagicEye control system I Display         | SoftTouch I LCD |
| Child proof setting for display & temp.   | •               |
| Premium                                   | •               |
| SoftSystem hinge - assists closure        | •               |
| Door open warning signal                  | •               |
| Malfunction warning signal                | •               |