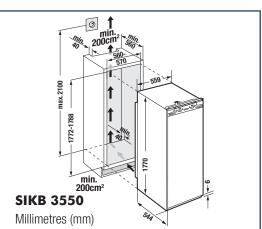

## **Technical Information**

| Default hinge                   | Right         |
|---------------------------------|---------------|
| Voltage (V) I Rated Current (A) | 220-240 I 1.2 |
| Made in                         | Germany       |