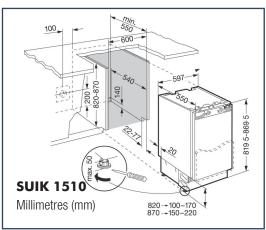

### **Technical Information**

| Default hinge                   | Right         |
|---------------------------------|---------------|
| Voltage (V) I Rated Current (A) | 220-240   1.2 |
| Made in                         | Germany       |

 $\label{eq:KEY:UB} \textit{KEY: UB} = \textit{Underbench}, \textit{FI} = \textit{Fully Integrated}.$ 

Door hinging either right or left hand must be nominated for this model.