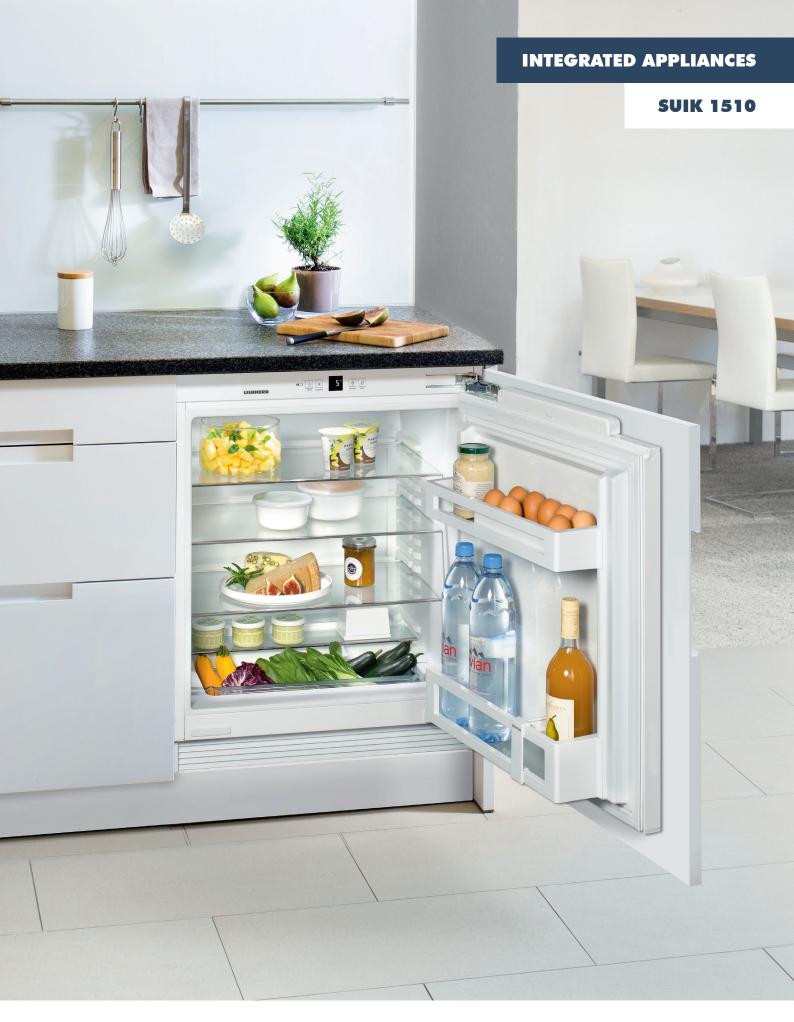

## **COMPACT UNDERBENCH REFRIGERATOR SUIK 1510**

Whilst every effort is made to ensure all specifications and information in this flyer are correct at time of printing, Andi-Co Australia Pty, Ltd. reserve the right to make changes without notification. Where actual appliance measurements, specifications and ratings are crucial, we recommend that the actual appliance installation instructions that accompany each appliance be checked. Andi-Co Australia will not be liable for any loss.

### **Refrigerator Features**

| Fruit & vegetable crisper bin     | 1     |
|-----------------------------------|-------|
| SuperCool                         | •     |
| GlassLine shelves                 | •     |
| Elegant holding columns           | •     |
| Bottle shelf I Egg tray           | •   • |
| Automatic refrigerator defrosting | •     |