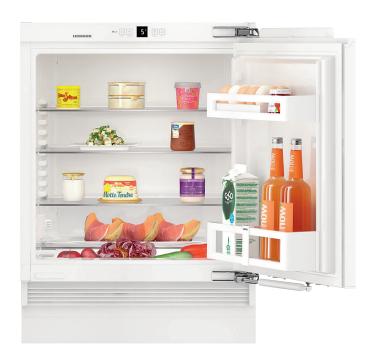

### **Refrigerator Features**

| Fruit & vegetable crisper bin     | 1     |
|-----------------------------------|-------|
| SuperCool                         | •     |
| GlassLine shelves                 | •     |
| Elegant holding columns           | •     |
| Bottle shelf I Egg tray           | •   • |
| Automatic refrigerator defrosting | •     |