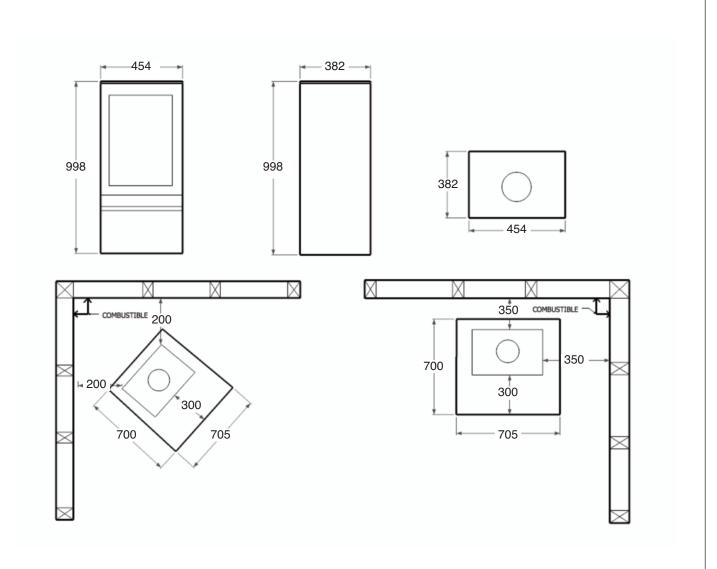

#### **HEATER DIMENSIONS**

Height = 998mm

Width = 454mm

Depth = 382mm

Weight = 160kg

#### **HEARTH REQUIREMENTS**

Minimum Width = 705mm

Minimum Depth = 700mm

From door to front of hearth = 300mm

Hearth thickness = 20mm

## CLEARANCE FROM NON COMBUSTIBLE MATERIAL

Rear = 100mm Side = 100mm Corner = 100mm

## CLEARANCES FROM COMBUSTIBLE MATERIAL

Rear = 350mm Side = 350mm Corner = 200mm