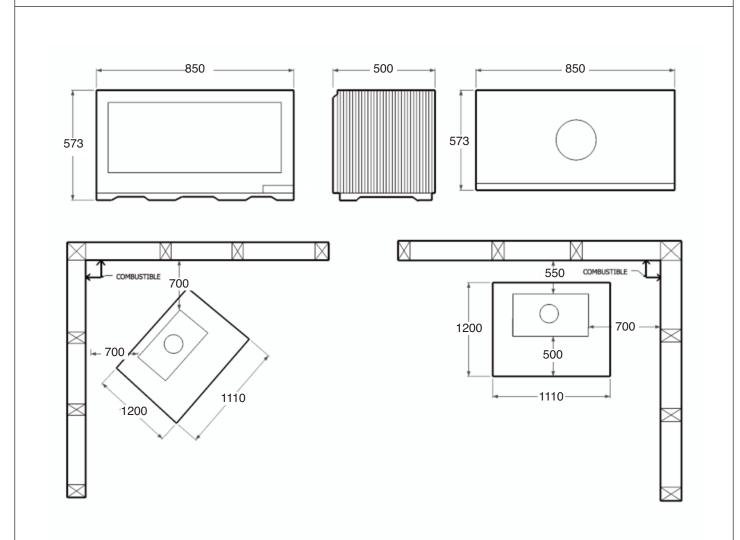

#### HEATER DIMENSIONS

Height = 573mm Width = 850mm Depth = 500mm Weight = 199kg

CHEMINÉES

PHILIPPE

USTRALIA

А

## HEARTH REQUIREMENTS

Minimum Width = 1100mm Minimum Depth = 1200mm From door to front of hearth = 500mm Hearth thickness = 20mm

# CLEARANCE FROM NON COMBUSTIBLE MATERIAL

Rear = 100mm Side = 100mm Corner = 100mm

## CLEARANCES FROM COMBUSTIBLE MATERIAL

Rear = 550mm Side = 600mm Corner = 700mm